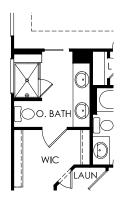

#### PulteGroup\*

4' Garage Extension

Kitchen Layout 4

Owner's Bath 2

Sunroom Adds 147 SF

Shower @ Bath 2

Bedroom 3 ILO Flex

**Options** 