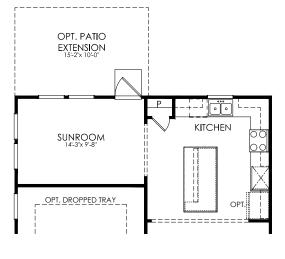

#### PulteGroup\*

4' Garage Extension

Kitchen Layout 4

Owner's Bath 2

Sunroom Adds 147 SF

Shower @ Bath 2

Bedroom 3 ILO Flex

**Options** 