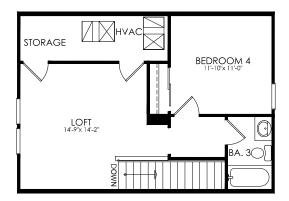

## Compass

Loft w/ Bedroom and Bath Adds 574 SF

Loft w/ Bedroom and Bath 1st Floor

**Options** 

Floor plans, Elevations and Options will vary from Community to Community and may not reflect current changes. Dimensions shown are approximate. (c) Copyright 2019 Pulte Homes, Inc.