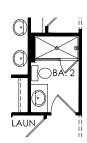

#### PulteGroup\*

4' Garage Extension

Kitchen Layout 4

Owner's Bath 2

Sunroom Adds 147 SF

Shower @ Bath 2

Bedroom 3 ILO Flex

**Options** 