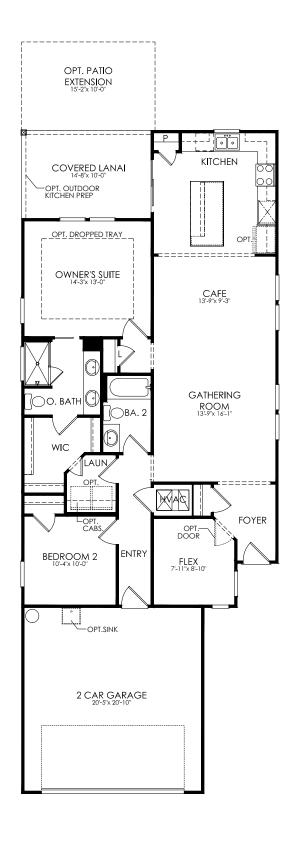

#### First Floor

Floor plans, Elevations and Options will vary from Community to Community and may not reflect current changes. Dimensions shown are approximate. (c) Copyright 2019 Pulte Homes, Inc.

WIDTH 29'-1" DEPTH 75'-2"

SQ FTG 1,403-2,124 SF