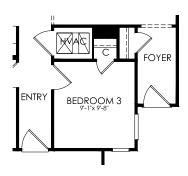

#### PulteGroup\*

4' Garage Extension

Kitchen Layout 4

Owner's Bath 2

Sunroom Adds 147 SF

Shower @ Bath 2

Bedroom 3 ILO Flex

**Options** 