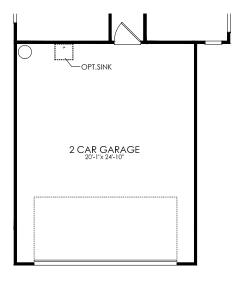

#### PulteGroup\*

4' Garage Extension

Kitchen Layout 4

Owner's Bath 2

Sunroom Adds 147 SF

Shower @ Bath 2

Bedroom 3 ILO Flex

**Options** 