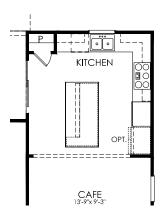

#### PulteGroup\*

4' Garage Extension

Kitchen Layout 4

Owner's Bath 2

Sunroom Adds 147 SF

Shower @ Bath 2

Bedroom 3 ILO Flex

**Options** 