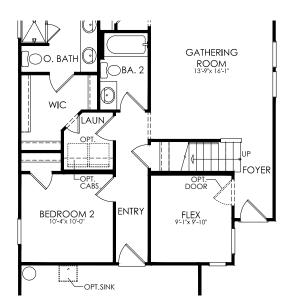

#### PulteGroup\*

4' Garage Extension

Kitchen Layout 4

Owner's Bath 2

Sunroom Adds 147 SF

Shower @ Bath 2

Bedroom 3 ILO Flex

**Options** 