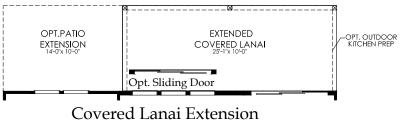

#### **Options**

Floor plans, Elevations and Options will vary from Community to Community and may not reflect current changes. Dimensions shown are approximate. (c) Copyright 2019 Pulte Homes, Inc.

WIDTH 39'-1"

DEPTH 65'-1"

Zone Frame

SQ FTG 1,599-1,710

Home dural (minuted: 4 /70 /7010 10.41 AM)