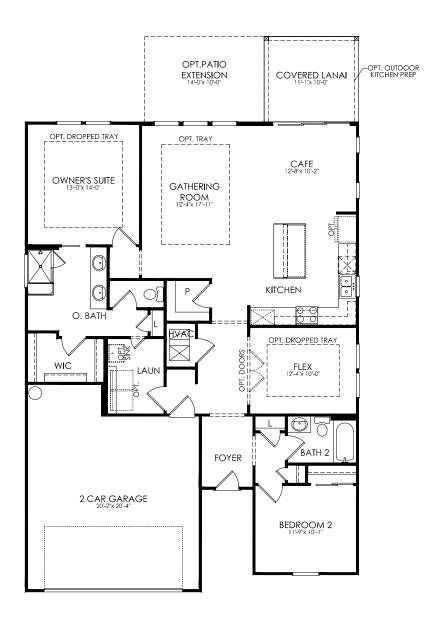

## Prosperity

#### First Floor

Floor plans, Elevations and Options will vary from Community to Community and may not reflect current changes. Dimensions shown are approximate. (c) Copyright 2019 Pulte Homes, Inc.

WIDTH 39'-1" DEPTH 65'-1" SQ FTG 1,599-1,710