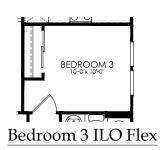

#### **Options**

Floor plans, Elevations and Options will vary from Community to Community and may not reflect current changes. Dimensions shown are approximate. (c) Copyright 2019 Pulte Homes, Inc.

WIDTH 39'-1"