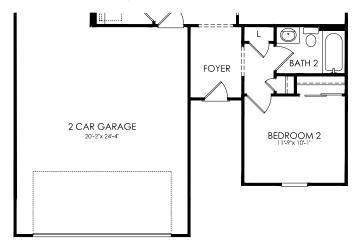

# Prosperity

4' Garage Extension

#### **Options**

Floor plans, Elevations and Options will vary from Community to Community and may not reflect current changes. Dimensions shown are approximate. (c) Copyright 2019 Pulte Homes, Inc.

WIDTH 39'-1"