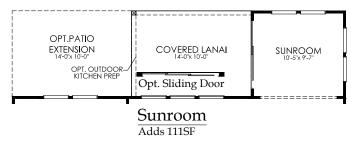

#### **Options**

Floor plans, Elevations and Options will vary from Community to Community and may not reflect current changes. Dimensions shown are approximate. (c) Copyright 2019 Pulte Homes, Inc.

WIDTH 39'-1"

DEPTH 65'-1"

Zone Frame

SQ FTG 1,599-1,710

Home dural (minuted: 4 /70 /7010 10.41 AM)