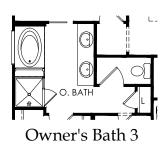

#### **Options**

Floor plans, Elevations and Options will vary from Community to Community and may not reflect current changes. Dimensions shown are approximate. (c) Copyright 2019 Pulte Homes, Inc.

WIDTH 39'-1"