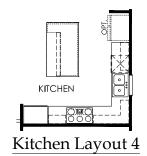

#### **Options**

Floor plans, Elevations and Options will vary from Community to Community and may not reflect current changes. Dimensions shown are approximate. (c) Copyright 2019 Pulte Homes, Inc.

WIDTH 39'-1"