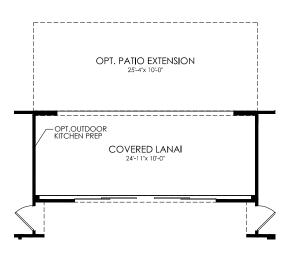

### Stardom

Owner's Bath 3

Owner's Bath 4

Shower @ Bath 2

Laundry Upgrade

Kitchen Layout 4 and 5

Pocket Sliding Glass Door
At Gathering

Bedroom 2 and 3 w/Alternate Bath 2