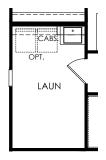

### Stardom

Owner's Bath 3

Owner's Bath 4

Shower @ Bath 2

Laundry Upgrade

Kitchen Layout 4 and 5

Pocket Sliding Glass Door
At Gathering

Bedroom 2 and 3 w/Alternate Bath 2