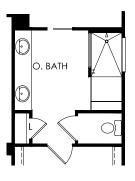

### Stardom

Owner's Bath 3

Owner's Bath 4

Shower @ Bath 2

Laundry Upgrade

Kitchen Layout 4 and 5

Pocket Sliding Glass Door
At Gathering

Bedroom 2 and 3 w/Alternate Bath 2