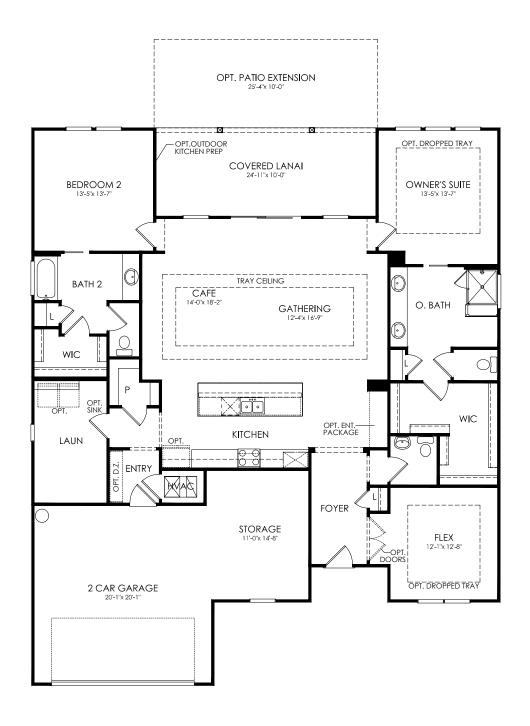

#### First Floor

Floor plans, Elevations and Options will vary from Community to Community and may not reflect current changes. Dimensions shown are approximate. (c) Copyright 2019 Pulte Homes, Inc.

WIDTH 53'-1" DEPTH 63'-2" SQ FTG 2,179-2,210 SF

Floor plans, Elevations and Options will vary from Community to Community and may not reflect current changes. Dimensions shown are approximate. (c) Copyright 2019 Pulte Homes, Inc.

Options

WIDTH 53'-1" DEPTH 63'-2"

WIDTH 53'-1" Depth 63'-2" SQ FTG 2,179-2,210 SF