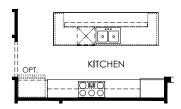

### Stardom

Owner's Bath 3

Owner's Bath 4

Shower @ Bath 2

Laundry Upgrade

Kitchen Layout 4 and 5

Pocket Sliding Glass Door
At Gathering

Bedroom 2 and 3 w/Alternate Bath 2