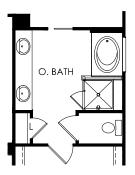

### Stardom

Owner's Bath 3

Owner's Bath 4

Shower @ Bath 2

Laundry Upgrade

Kitchen Layout 4 and 5

Pocket Sliding Glass Door
At Gathering

Bedroom 2 and 3 w/Alternate Bath 2