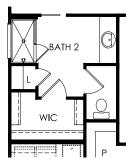

### Stardom

Owner's Bath 3

Owner's Bath 4

Shower @ Bath 2

Laundry Upgrade

Kitchen Layout 4 and 5

Pocket Sliding Glass Door
At Gathering

Bedroom 2 and 3 w/Alternate Bath 2