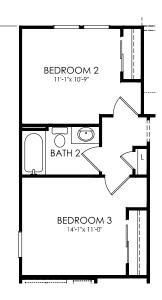

### Stardom

Owner's Bath 3

Owner's Bath 4

Shower @ Bath 2

Laundry Upgrade

Kitchen Layout 4 and 5

Pocket Sliding Glass Door
At Gathering

Bedroom 2 and 3 w/Alternate Bath 2