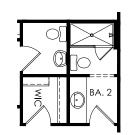

# Renown

OPT. BASE CA LAUN

Kitchen Layout 4 and 5

Owner's Bath 3

53'-1"

73'-1"

Owner's Bath 4

WII