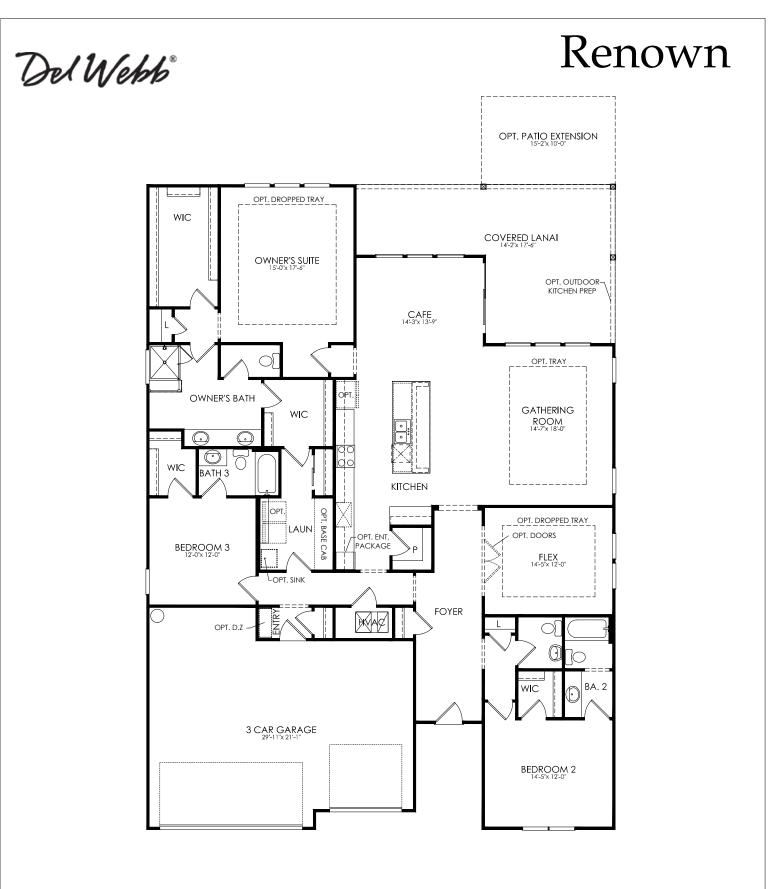

## Renown

**PulteGroup**<sup>\*\*</sup>

Shower @ Bath 2

Shower @ Bath 3

4' Garage Extension

**Options** Floor plans, Elevations and Options will vary from Community to Community and may not reflect current changes. Dimensions shown are approximate. (c) Copyright 2019 Pulte Homes, Inc.