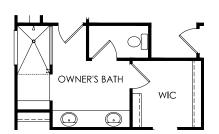

# Renown

OPT. BASE CA LAUN

Kitchen Layout 4 and 5

Owner's Bath 3

53'-1"

73'-1"

Owner's Bath 4

WII