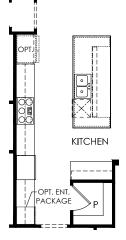

# Renown

OPT. BASE CA LAUN

Kitchen Layout 4 and 5

Owner's Bath 3

53'-1"

73'-1"

Owner's Bath 4

WII