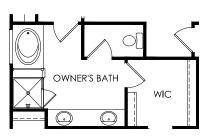

# Renown

OPT. BASE CA LAUN

Kitchen Layout 4 and 5

Owner's Bath 3

53'-1"

73'-1"

Owner's Bath 4

WII