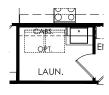

### Del Webb®

# Palmary



#### First Floor



Floor plans, Elevations and Options will vary from Community to Community and may not reflect current changes. Dimensions shown are approximate. (c) Copyright 2019 Pulte Homes, Inc.

WIDTH 39'-1" DEPTH 69'-1" SQ FTG 1,858-1,969

## Palmary









Layout 3



Owner's Bath Layout 4





Laundry Upgrade

#### Sunroom





Shower @ Bath 2

#### **Options**



Floor plans, Elevations and Options will vary from Community to Community and may not reflect current changes. Dimensions shown are approximate. (c) Copyright 2019 Pulte Homes, Inc.

39'-1" 69'-1" DEPTH

Zone Frame

SQ FTG 1,858-1,969