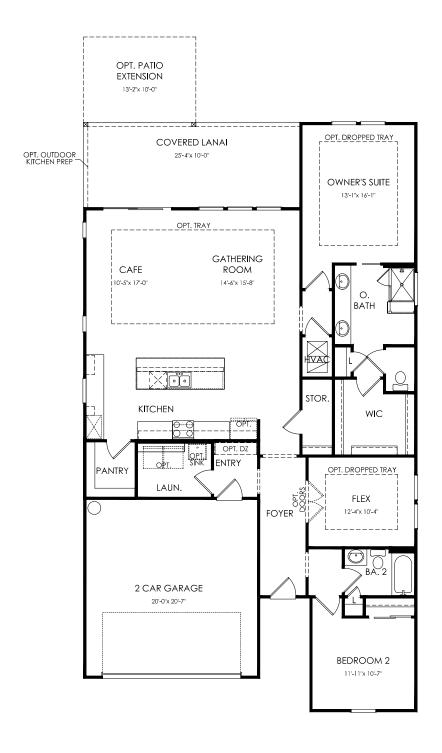

#### First Floor

Floor plans, Elevations and Options will vary from Community to Community and may not reflect current changes. Dimensions shown are approximate. (c) Copyright 2019 Pulte Homes, Inc.

WIDTH 39'-1" DEPTH 69'-1" SQ FTG 1,858-1,969