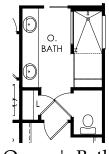

### Del Webb®

# Palmary



#### First Floor



Floor plans, Elevations and Options will vary from Community to Community and may not reflect current changes. Dimensions shown are approximate. (c) Copyright 2019 Pulte Homes, Inc.

WIDTH 39'-1" DEPTH 69'-1" SQ FTG 1,858-1,969

## Palmary









Layout 3



Owner's Bath Layout 4





Laundry Upgrade

#### Sunroom





Shower @ Bath 2

#### **Options**



Floor plans, Elevations and Options will vary from Community to Community and may not reflect current changes. Dimensions shown are approximate. (c) Copyright 2019 Pulte Homes, Inc.

39'-1" 69'-1" DEPTH

Zone Frame

SQ FTG 1,858-1,969