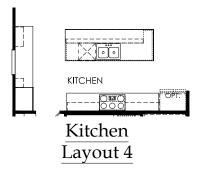

### Del Webb®

# Palmary



#### First Floor



Floor plans, Elevations and Options will vary from Community to Community and may not reflect current changes. Dimensions shown are approximate. (c) Copyright 2019 Pulte Homes, Inc.

WIDTH 39'-1" DEPTH 69'-1" SQ FTG 1,858-1,969

## Palmary









Layout 3



Owner's Bath Layout 4





Laundry Upgrade

#### Sunroom





Shower @ Bath 2

#### **Options**



Floor plans, Elevations and Options will vary from Community to Community and may not reflect current changes. Dimensions shown are approximate. (c) Copyright 2019 Pulte Homes, Inc.

39'-1" 69'-1" DEPTH

Zone Frame

SQ FTG 1,858-1,969