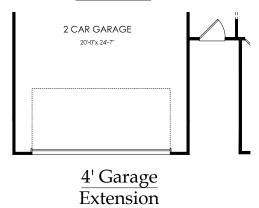

#### **Options**

Floor plans, Elevations and Options will vary from Community to Community and may not reflect current changes. Dimensions shown are approximate. (c) Copyright 2019 Pulte Homes, Inc.

39'-1" 69'-1" DEPTH