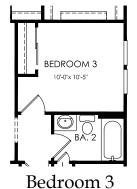

### Del Webb®

# Palmary



#### First Floor



Floor plans, Elevations and Options will vary from Community to Community and may not reflect current changes. Dimensions shown are approximate. (c) Copyright 2019 Pulte Homes, Inc.

WIDTH 39'-1" DEPTH 69'-1" SQ FTG 1,858-1,969

## Palmary









Layout 3



Owner's Bath Layout 4





Laundry Upgrade

#### Sunroom





Shower @ Bath 2

#### **Options**



Floor plans, Elevations and Options will vary from Community to Community and may not reflect current changes. Dimensions shown are approximate. (c) Copyright 2019 Pulte Homes, Inc.

39'-1" 69'-1" DEPTH

Zone Frame

SQ FTG 1,858-1,969