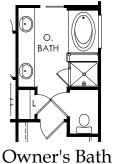

### Del Webb®

# Palmary



#### First Floor



Floor plans, Elevations and Options will vary from Community to Community and may not reflect current changes. Dimensions shown are approximate. (c) Copyright 2019 Pulte Homes, Inc.

WIDTH 39'-1" DEPTH 69'-1" SQ FTG 1,858-1,969

## Palmary









Layout 3



Owner's Bath Layout 4





Laundry Upgrade

#### Sunroom





Shower @ Bath 2

#### **Options**



Floor plans, Elevations and Options will vary from Community to Community and may not reflect current changes. Dimensions shown are approximate. (c) Copyright 2019 Pulte Homes, Inc.

39'-1" 69'-1" DEPTH

Zone Frame

SQ FTG 1,858-1,969