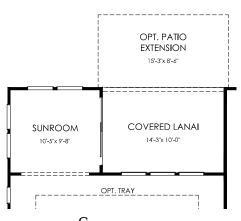

### Del Webb®

# Palmary



#### First Floor



Floor plans, Elevations and Options will vary from Community to Community and may not reflect current changes. Dimensions shown are approximate. (c) Copyright 2019 Pulte Homes, Inc.

WIDTH 39'-1" DEPTH 69'-1" SQ FTG 1,858-1,969

## Palmary









Layout 3



Owner's Bath Layout 4





Laundry Upgrade

#### Sunroom





Shower @ Bath 2

#### **Options**



Floor plans, Elevations and Options will vary from Community to Community and may not reflect current changes. Dimensions shown are approximate. (c) Copyright 2019 Pulte Homes, Inc.

39'-1" 69'-1" DEPTH

Zone Frame

SQ FTG 1,858-1,969