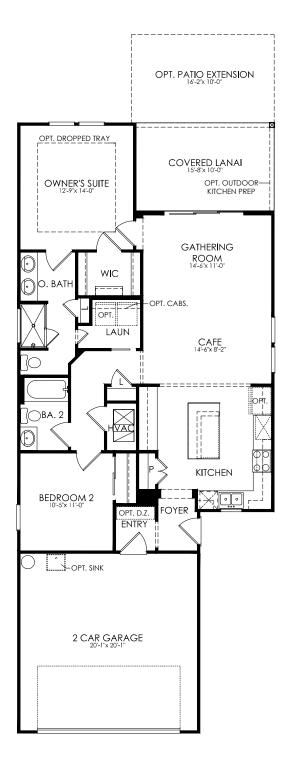

## Alpine

## First Floor

Floor plans, Elevations and Options will vary from Community to Community and may not reflect current changes. Dimensions shown are approximate. (c) Copyright 2019 Pulte Homes, Inc.

WIDTH 29'-1" DEPTH 69'-2" SQ FTG 1,222-1,379 SF

WIDTH 29'-1" DEPTH 69'-2" SQ FTG 1,222-1,379 SF