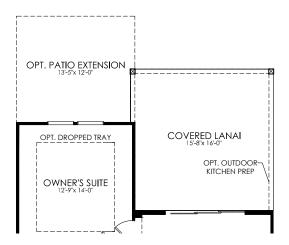

## Alpine

Covered Lanai Extension

Sunroom
Adds 157 SF

**Options** 

Floor plans, Elevations and Options will vary from Community to Community and may not reflect current changes. Dimensions shown are approximate. (c) Copyright 2019 Pulte Homes, Inc.