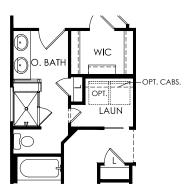

## Alpine

4' Garage Extension

Kitchen Layout 4

Owner's Bath 2

Shower @ Bath 2

Options

Floor plans, Elevations and Options will vary from Community to Community and may not reflect current changes. Dimensions shown are approximate.