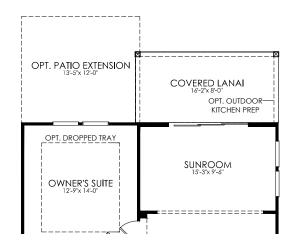

## Alpine

Covered Lanai Extension

Sunroom
Adds 157 SF

**Options** 

Floor plans, Elevations and Options will vary from Community to Community and may not reflect current changes. Dimensions shown are approximate. (c) Copyright 2019 Pulte Homes, Inc.