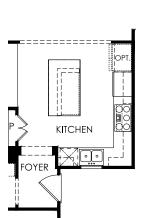

## Alpine

4' Garage Extension

Kitchen Layout 4

Owner's Bath 2

Shower @ Bath 2

Options

Floor plans, Elevations and Options will vary from Community to Community and may not reflect current changes. Dimensions shown are approximate.