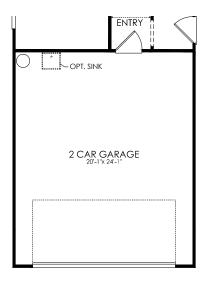

## Alpine

4' Garage Extension

Kitchen Layout 4

Owner's Bath 2

Shower @ Bath 2

Options

Floor plans, Elevations and Options will vary from Community to Community and may not reflect current changes. Dimensions shown are approximate.